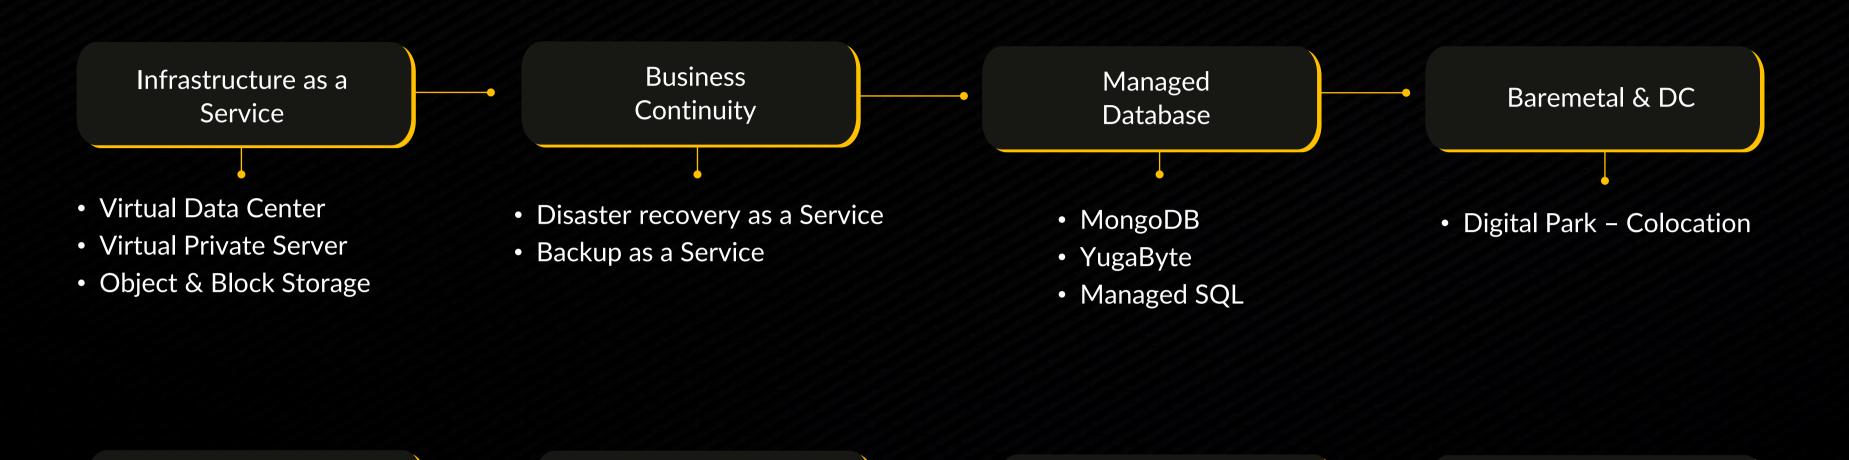

## GARAJ PRODUCT STACK

- Cloud PBX
- Contact Center

**Cloud Voice** 

• Business line

- Wireless Application Firewall
- Privileged Access Management

Security

- Unified Threat Management
- Endpoint Detection & Response
- Secure Access Service Edge

Network

- DDoS Protection
- SDWAN
- Branch as a Service

- MSO 365
- Samsung Knox

Productivity & ERP

- Garaj Mail
- HIMS