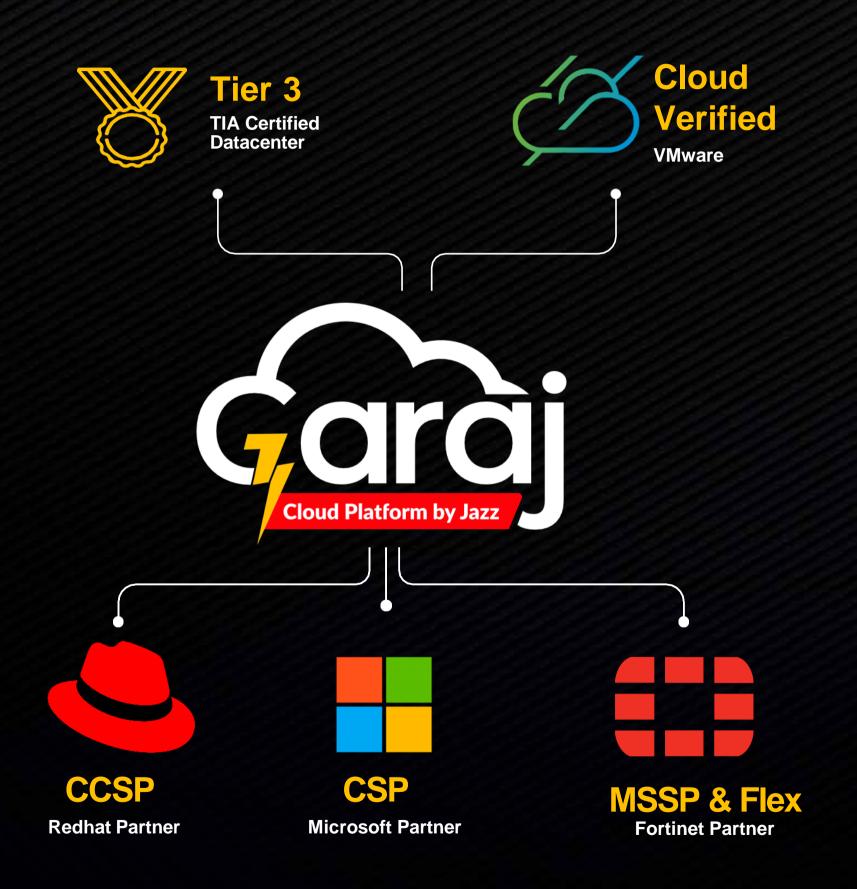

A ONE-STOP SOLUTION FOR CLOUD & CYBERSECURITY



## GARAJ - CLOUD PLATFORM BY JAZZ







Customers (Enterprises)

100+



Solutions Implemented

20+



Availability Zones

2



Partners

40+

## CROSS OEM ECOSYSTEM STITCHED TOGETHER





## CLOUD BUILT-IN SECURITY LAYER











**DDOS Protection** 

IP Reputation Filter to provide stateful Firewall

#### Add Ons:

Unified Threat Management
Malware Protection
Next-Gen WAF to protect Web Portals

Multiple Factor Authentication on web portals to secure your access and account on Garaj.

Clear internet bandwidth on Garaj, filtered from all sorts of volumetric DDOS Attacks.

## VALUE CHAIN









SERVICE LAYER

PLATFORM LAYER

INFRA LAYER















Compute















Load Balancer



vFirewall



Jazz XS



**Network & Security** 

WAF



SD-WAN/SASE EDR/Antivirus









#### **Application & SaaS**



Personal